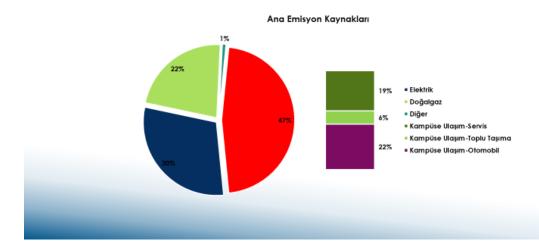

| 3,38%          |
| Toplam   | Kapsam 3 To       | oplamı          | 7.892,39        | 8.121,09                     | 2,90%          |
|          | Genel Topla       | m               | 16.803,94       | 16.934,21                    | 0,78%          |

## EMİSYON YOĞUNLUĞU

|          |                           | 2016 (tCO <sub>2</sub> e) | 2017 (tCO <sub>2</sub> e) | DEĞİŞİM (%) |
|----------|---------------------------|---------------------------|---------------------------|-------------|
| Yoğunluk | İnsan Sayısı              | 7.081                     | 7.416                     | 4,7%        |
|          | Kişi Başına Düşen Emisyon | 2,37                      | 2,28                      | -3,78%      |

## SERA GAZI EMİSYONLARININ AZALTILMASINA YÖNELİK ÖNERİLER



### SERA GAZI EMİSYONLARININ AZALTILMASINA YÖNELİK ÖNERİLER

- Elektrik: Çatı üzeri güneş enerji santrali
  - 10.000 m2 alan, 1,5MW kurulu güç, 2021 MWh yıllık üretim
  - Elektrik kaynaklı emisyonların %20 azalması
- · Otomobil yerine servis veya toplu taşıma araçları
  - Örn: Okula ulaşmak için 15 km yol yapan bir öğrenci otomobil yerine servis kullanırsa yılda 407 kg daha az karbon dioksit emisyonuna sebep olur
  - Öğrencilerin yaşadıkları bölgelere yönelik bir haritalama çalışması yapılarak optimum servis güzergahları ve sayısı belirlenmelidir.
- · Doğalgaz:
  - Kazanlar için mutlaka durum tespiti yapılmalı!
  - Düzenli olarak baca gazı analizörü kullanılmalı

### TOBB ETÜ'NÜN SERA GAZI EMİSYONLARINI AZALTIM HEDEFLERİ

Avrupa Komisyonu'nun belirlemiş olduğu iklim stratejileri ve hedef