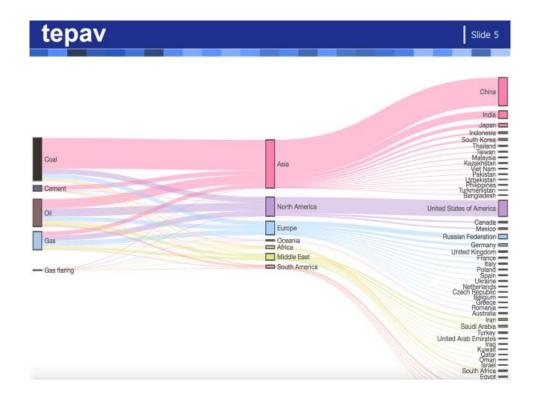

|

### **6.Project Closure Meeting**

#### **Presentations**





türkiye ekonomi politikaları araştırma vakfı

## İklim Değişikliği, Temiz Teknolojiler ve Fırsatlar

Bengisu ÖZENÇ 4.05.2018

tepav

Slide 2

## **Emisyonlar hızla artıyor**

Risk seviyesi 400ppm, bugün 410ppm



Kaynak:www.climate.nasa.gov/evidence

## Diğer göstergeler ne diyor?

- Sanayi devriminden bu yana küresel sıcaklık 1,8°C artmış durumda
- Kuzey kutup buzullarında her 10 yılda %13,3'lük bir azalma yaşanıyor
- Deniz suyu seviyesi her yıl 3,2 mm artıyor...

Kaynak:www.climate.nasa.gov/vital-signs

tepav

Slide 4

### Sıcaklık artışının arkasında ne var?

#### What's Really Warming the World?

By Eric Roston 📝 and Blacki Migliozzi 📝 | June 24, 2015



http://www.bloomberg.com/graphics/2015-whats-warming-the-world/





# Enerji, Türkiye ekonomisi için kritik bir mesele



tepav | Slide 8

# Düşük karbonlu enerji teknolojileri, enerji Ar-Ge'sinin %50'si



Kaynak:IEA

# Türkiye yüksek teknolojili üretime öncelik vermeli



Kaynak: Birleşmiş Milletler Comtrade, BACI, Wind (2008), Basu (Yayınlanmamış Araştırma), TEPAV hesaplamaları

tepav | Slide 10

# Güneşteki teknik potansiyeli teknoloji potansiyeline çevirmek gerekli...



Kaynak: Birleşmiş Milletler Comtrade, BACI, Wind (2008), Basu (Yayınlanmamış Araştırma), TEPAV hesaplamaları

# Rüzgardaki dış ticaret fazlası teknolojiye yansımıyor...





Kaynak: Birleşmiş Milletler Comtrade, BACI, Wind (2008), Basu (Yayınlanmamış Araştırma), TEPAV hesaplamaları

tepav

Slide 12

## Termikte yerli üretim önemli ama...



Kaynak: Birleşmiş Milletler Comtrade, BA