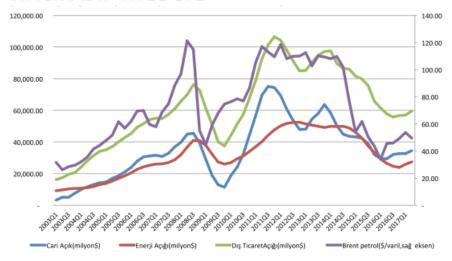

ions**





türkiye ekonomi politikaları araştırma vakfı

## İklim Değişikliği, Temiz Teknolojiler ve Fırsatlar

Bengisu ÖZENÇ 4.05.2018

tepav

Slide 2

## **Emisyonlar hızla artıyor**

Risk seviyesi 400ppm, bugün 410ppm



Kaynak:www.climate.nasa.gov/evidence

## Diğer göstergeler ne diyor?

- Sanayi devriminden bu yana küresel sıcaklık 1,8°C artmış durumda
- Kuzey kutup buzullarında her 10 yılda %13,3'lük bir azalma yaşanıyor
- Deniz suyu seviyesi her yıl 3,2 mm artıyor...

Kaynak:www.climate.nasa.gov/vital-signs

tepav

Slide 4

### Sıcaklık artışının arkasında ne var?

#### What's Really Warming the World?

By Eric Roston 📝 and Blacki Migliozzi 📝 | June 24, 2015



http://www.bloomberg.com/graphics/2015-whats-warming-the-world/





# Enerji, Türkiye ekonomisi için kritik bir mesele



tepav | Slide 8

# Düşük karbonlu enerji teknolojileri, enerji Ar-Ge'sinin %50'si



Kaynak:IEA

# Türkiye yüksek teknolojili üretime öncelik vermeli



Kaynak: Birleşmiş Milletler Comtrade, BACI, Wind (2008), Basu (Yayınlanmamış Araştırma), TEPAV hesaplamaları

tepav | Slide 10

# Güneşteki teknik potansiyeli teknoloji potansiyeline çevirmek gerekli...



Kaynak: Birleşmiş Milletler Comtrade, BACI, Wind (2008), Basu (Yayınlanmamış Araştırma), TEPAV hesaplamaları

# Rüzgardaki dış ticaret fazlası teknolojiye yansımıyor...





Kaynak: Birleşmiş Milletler Comtrade, BACI, Wind (2008), Basu (Yayınlanmamış Araştırma), TEPAV hesaplamaları

tepav

Slide 12

## Termikte yerli üretim önemli ama...



Kaynak: Birleşmiş Milletler Comtrade, BACI, Wind (2008), Basu (Yayınlanmamış Araştırma), TEPAV h