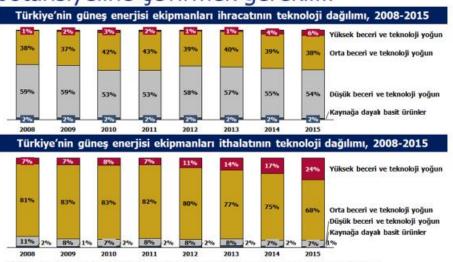

da
- Kuzey kutup buzullarında her 10 yılda %13,3'lük bir azalma yaşanıyor
- Deniz suyu seviyesi her yıl 3,2 mm artıyor...

Kaynak:www.climate.nasa.gov/vital-signs

tepav

Slide 4

### Sıcaklık artışının arkasında ne var?

#### What's Really Warming the World?

By Eric Roston 📝 and Blacki Migliozzi 📝 | June 24, 2015



http://www.bloomberg.com/graphics/2015-whats-warming-the-world/





# Enerji, Türkiye ekonomisi için kritik bir mesele



tepav | Slide 8

# Düşük karbonlu enerji teknolojileri, enerji Ar-Ge'sinin %50'si



Kaynak:IEA

# Türkiye yüksek teknolojili üretime öncelik vermeli



Kaynak: Birleşmiş Milletler Comtrade, BACI, Wind (2008), Basu (Yayınlanmamış Araştırma), TEPAV hesaplamaları

tepav | Slide 10

# Güneşteki teknik potansiyeli teknoloji potansiyeline çevirmek gerekli...



Kaynak: Birleşmiş Milletler Comtrade, BACI, Wind (2008), Basu (Yayınlanmamış Araştırma), TEPAV hesaplamaları

# Rüzgardaki dış ticaret fazlası teknolojiye yansımıyor...





Kaynak: Birleşmiş Milletler Comtrade, BACI, Wind (2008), Basu (Yayınlanmamış Araştırma), TEPAV hesaplamaları

tepav

Slide 12

## Termikte yerli üretim önemli ama...



Kaynak: Birleşmiş Milletler Comtrade, BACI, Wind (2008), Basu (Yayınlanmamış Araştırma), TEPAV hesaplamaları

## Diğer çalışmalar ne diyor?

 AB'deki patent atıfları üzerinden yapılan çalışmalara göre temiz üretim teknolojilerine ilişkin yayınlar diğer teknolojilere göre % 43 daha fazla atıf alıyor (Dechezleprêtre, A. vd, 2014)

- Yenilenebilir enerji teknolojilerinin kullanım alanları enerji üretiminin ötesine geçiyor, özellikle güneş enerjisi ve dep