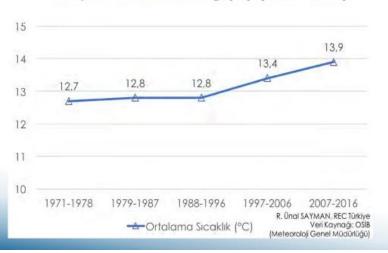

kişi hayatını kaybetti Fransa'da mısır üretimi %30, meyve üretimi %25, tahıl üretimi %30 düştü.

Fransa'nın toplam tarım kaynaklı ekonomik kaybı 4 milyar Avro Sandy Kasırgası – ABD 50 milyar \$ ekonomik zarar %0,6'lık ekonomik düşüş 7 milyon ev elektriksiz kaldı Metro hizmetlerinde aksamalar Rafinerilerin %70'i kapandı

2010 Pakistan Seli Nedeniyle Göç Eden ve Etkilenen Toplam İnsan Sayıları

6 Milyon ve 20 Milyon

2015 öncesi Kaydedilen En Sıcak 10 Yıl; 2014, 2010, 2005, 2009, 2007, 1998, 2002, 2003, 2006, 2012

2010 Kuraklığı

Etiyopya'da 300.000 kişi hayatını kaybetti, toplam 57 milyon kişi etkilendi Çin'de 3 milyon insan yeterince içecek suya ulaşamadı

Amazon ormanlarında 2,5 milyon km² yeşil alan kaybı gerçekleşti

### TÜRKİYE'DE DURUM

Türkiye Ortalama Sıcaklığı (°C) (1971 – 2016)



### TÜRKİYE'DE DURUM

#### Akdeniz Havzası'nda Sıcaklık Artışı

#### Sıcaklıklarda artış:

- Yaz max & Kış min.
- Artış oranı havzanın kuzeyinde (Türkiye ve Balkanlar) daha yüksek.
- Yazın görülen en yüksek sıcaklıklardaki artış 36-38. paralelin üzerinde 6-7°C'yi bulabilir

#### Sicaklik artişi > 2°C

- Ekosistemlerde 10 binlerce yıldır görülmeyen değişimler.
- Çöl ekosistemlerinde kayda değer yayılma,
- Mevcut emisyon trendleri → 5°C;
   Türkiye'nin Ege ve Akdeniz kıyılarının bir kısmında çölleşme riski



- **1. Azaltım (mitigation):** İklim değişikliğine neden olan insan kaynaklı sera gazlarını kontrol altına alınması, azaltılması ve tutulmasına yönelik önlemler
- 2. **Uyum (adaptation):** İklim olaylarının (risklerinin) etkileriyle mücadele etmek, fayda sağlamak ve etkileri yönetebil