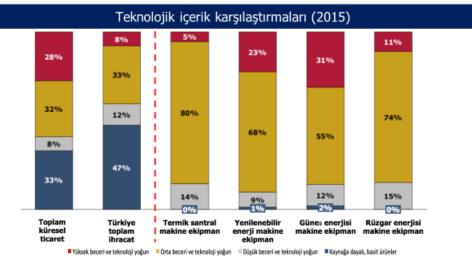

## **Emisyonlar hızla artıyor**

Risk seviyesi 400ppm, bugün 410ppm



Kaynak:www.climate.nasa.gov/evidence

## Diğer göstergeler ne diyor?

- Sanayi devriminden bu yana küresel sıcaklık 1,8°C artmış durumda
- Kuzey kutup buzullarında her 10 yılda %13,3'lük bir azalma yaşanıyor
- Deniz suyu seviyesi her yıl 3,2 mm artıyor...

Kaynak:www.climate.nasa.gov/vital-signs

tepav

Slide 4

### Sıcaklık artışının arkasında ne var?

#### What's Really Warming the World?

By Eric Roston 📝 and Blacki Migliozzi 📝 | June 24, 2015



http://www.bloomberg.com/graphics/2015-whats-warming-the-world/





# Enerji, Türkiye ekonomisi için kritik bir mesele



tepav | Slide 8

# Düşük karbonlu enerji teknolojileri, enerji Ar-Ge'sinin %50'si



Kaynak:IEA

# Türkiye yüksek teknolojili üretime öncelik vermeli



Kaynak: Birleşmiş Milletler Comtrade, BACI, Wind (2008), Basu (Yayınlanmamış Araştırma), TEPAV hesaplamaları

tepav | Slide 10

# Güneşteki teknik potansiyeli teknoloji potansiyeline çevirmek gerekli...



Kaynak: Birleşmiş Milletler Comtrade, BACI, Wind (2008), Basu (Yayınlanmamış Araştırma), TEPAV hesaplamaları

# Rüzgardaki dış ticaret fazlası teknolojiye yansımıyor...





Kaynak: Birleşmiş Milletler Comtrade, BACI, Wind (2008), Basu (Yayınlanmamış Araştırma), TEPAV hesaplamaları

tepav

Slide 12

## Termikte yerli üretim önemli ama...



Kaynak: Birleşmiş Milletler Comtrade, BACI, Wind (2008), Basu (Yayınlanmamış Araştırma), TEPAV hesaplamaları

## Diğer çalışmalar ne diyor?

 AB'deki patent atıfları üzerinden yapılan çalışmalara göre temiz üretim teknolojilerine ilişkin yayınlar di