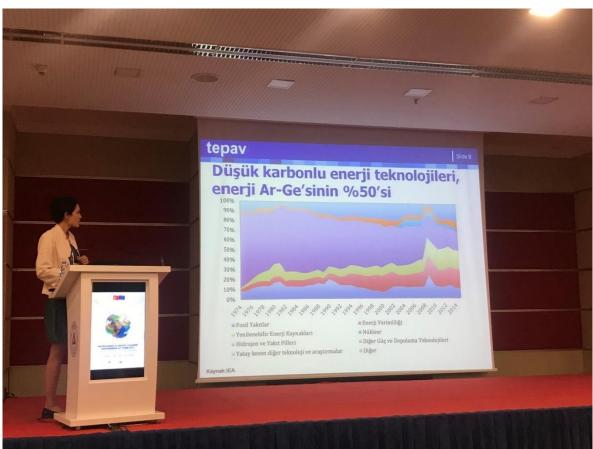

fark edenlerin çoğu boşluğu doldurmayı akıl etmez.
- 4. Akıl edenlerin büyük kısmı tamah/tenezzül etmez.
- 5. Tamah/tenezzül edenlerin çoğunluğu çözüm üretmez.
- 6. Üretilen çözümlerin çoğu boşluğu ikame etmez.
- 7. İkame edenlerin çoğu süreklilik arz etmez.
- 8. Süreklilik arz edenlerin çoğu sabır etmez.
- 9. Sabır edenlerin çoğu değişim/gelişim göstermez.
- 10. Değişim/gelişim gösterenlerin çoğu devam etmez.
- 11. Devam edenler artık vaz geçmez!



EKONOMÍ VE TEKNOLOJÍ TOBB ETÜ, Güneş, İklim ve Sürdürülebilirlik, Ankara, 4 Mayıs 2018

4/5





## yorumlarınız?..

#### Dr. Levent YALÇIN

Metosfer Enerji Mühendislik ve Meteoroloji Hizmetleri Gazi TeknoPark, Ankara



Yeşil Radyo Meteorolojinin Sesi Radyosu





TOBB ETÜ, Güneş, İklim ve Sürdürülebilirlik, Ankara, 4 Mayıs 2018

5/5

















#### Attendee List

|          |                | TI/ ETKİNLİK ADI