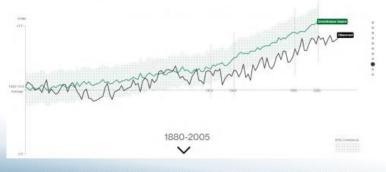

dalığını artırarak yeşil bir kampüs için ilk adımı atmak

**HEDEF:** TOBB ETÜ'de gerçekleştirilen faaliyetler sebebiyle ortaya çıkan sera gazı emisyonlarını Avrupa Birliği'nin İklim Politikaları ile uyumlu bir şekilde azaltmak

# İKLİM DEĞİŞİKLİĞİ NEDİR

#### **TANIM:**

Fosil yakıtların yakılması, arazi kullanımı değişiklikleri, ormansızlaştırma ve sanayi süreçleri gibi **insan etkinlikleriyle** atmosfere salınan **sera gazı** birikimlerindeki hızlı artışın **doğal sera etkisini** kuvvetlendirmesi sonucunda yerkürenin ortalama yüzey sıcaklıklarındaki artış ve iklimde oluşan değişiklikler...

Kaynak: Meteoroloji Genel Müdürlüğü https://www.mgm.gov.tr/iklim/iklimdegisikligi.aspx

# İKLİM DEĞİŞİKLİĞİ NEDİR

Sera Gazları... Peki başka sebepler olabilir mi?

Hayır, kesinlikle Sera Gazları...



http://www.bloomberg.com/graphics/2015-whats-warming-the-world/

# İKLİM DEĞİŞİKLİĞİ NEDİR

#### TEMEL DURUM:

#### Atmosfer:

- · Sera gibi çalışır.
- · Güneş İşınlarının;
  - %20 bulutlardan yansıyan
  - %6 atmosferden yansıyan
  - %4 yeryüzünden yansıyan
  - %51'i yeryüzü tarafından tutulan
  - %19 Atmosfer ve bulutlar tarafından tutulan



Bu sayede; yer yüzü yaşama olanak sağlayacak sıcaklığa erişir (≈15 °C) Sera gazları olmasaydı; -18 °C

# İKLİM DEĞİŞİKLİĞİ NEDİR

#### TEMEL DURUM vs GÜNCEL DURUM

| Ana Sera<br>Gazları* | 1800 yılı | 2016 yılı  | Değişim % |
|----------------------|-----------|------------|-----------|
| Karbon Dioksit       | 282,9 ppm | 402,9 ppm  | %42       |
| Metan                | 750,8 ppb | 1834,8 ppb | %144      |
| Diazot Monoksit      | 273 ppb   | 327