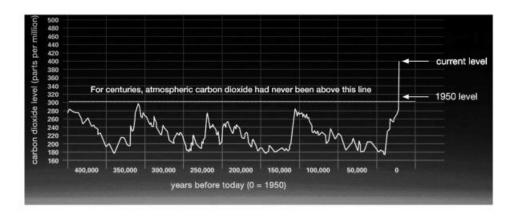

|               |                                              |         |         |
| 29       |            |                                 |               |                                              |         |         |
| 30       |            |                                 |               |                                              |         |         |
| 30       |            |                                 |               |                                              |         |         |

### **6.Project Closure Meeting**

#### **Presentations**





türkiye ekonomi politikaları araştırma vakfı

## İklim Değişikliği, Temiz Teknolojiler ve Fırsatlar

Bengisu ÖZENÇ 4.05.2018

tepav

Slide 2

## **Emisyonlar hızla artıyor**

Risk seviyesi 400ppm, bugün 410ppm



Kaynak:www.climate.nasa.gov/evidence

## Diğer göstergeler ne diyor?

- Sanayi devriminden bu yana küresel sıcaklık 1,8°C artmış durumda
- Kuzey kutup buzullarında her 10 yılda %13,3'lük bir azalma yaşanıyor
- Deniz suyu seviyesi her yıl 3,2 mm artıyor...

Kaynak:www.climate.nasa.gov/vital-signs

tepav

Slide 4

### Sıcaklık artışının arkasında ne var?

#### What's Really Warming the World?

By Eric Roston 📝 and Blacki Migliozzi 📝 | June 24, 2015



http://www.bloomberg.com/graphics/2015-whats-warming-the-world/





# Enerji, Türkiye ekonomisi için kritik bir mesele



tepav | Slide 8

# Düşük karbonlu enerji teknolojileri, enerji Ar-Ge'sinin %50'si



Kaynak:IEA

# Türkiye yüksek teknolojili üretime öncelik vermeli



Kaynak: Birleşmiş Milletler Comtrade, BACI, Wind (2008), Basu (Yayın