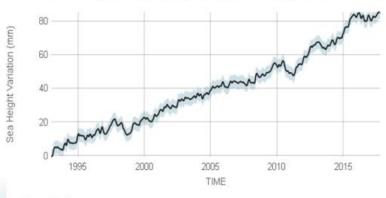

**Project Title**: Increasing Climate Change Awareness at TOBB ETU

**Activity** : Organizing Workshops, Training Sessions and

Closure Meeting

**Duration**: 30 days

Location : TOBB University of Economics and Technology