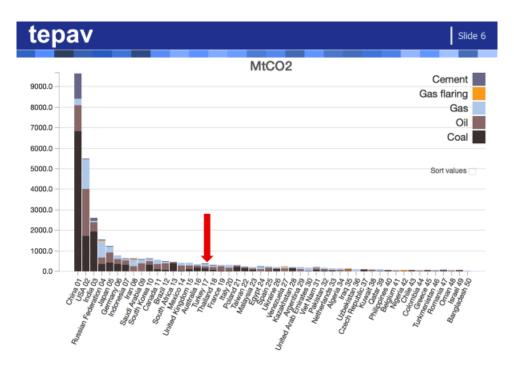

|

### **6.Project Closure Meeting**

#### **Presentations**





türkiye ekonomi politikaları araştırma vakfı

## İklim Değişikliği, Temiz Teknolojiler ve Fırsatlar

Bengisu ÖZENÇ 4.05.2018

tepav

Slide 2

## **Emisyonlar hızla artıyor**

Risk seviyesi 400ppm, bugün 410ppm



Kaynak:www.climate.nasa.gov/evidence

## Diğer göstergeler ne diyor?

- Sanayi devriminden bu yana küresel sıcaklık 1,8°C artmış durumda
- Kuzey kutup buzullarında her 10 yılda %13,3'lük bir azalma yaşanıyor
- Deniz suyu seviyesi her yıl 3,2 mm artıyor...

Kaynak:www.climate.nasa.gov/vital-signs

tepav

Slide 4

### Sıcaklık artışının arkasında ne var?

#### What's Really Warming the World?

By Eric Roston 📝 and Blacki Migliozzi 📝 | June 24, 2015



http://www.bloomberg.com/graphics/2015-whats-warming-the-world/





# Enerji, Türkiye ekonomisi için kritik bir mesele



tepav | Slide 8

# Düşük karbonlu enerji teknolojileri, enerji Ar-Ge'sinin %50'si



Kaynak:IEA

# Türkiye yüksek teknolojili üretime öncelik vermeli



Kaynak: Birleşmiş Milletler Comtrade, BACI, Wind (2008), Basu (Yayınlanmamış Araştırma), TEPAV hesaplamaları

tepav | Slide 10

# Güneşteki teknik potansiyeli teknoloji potansiyeline çevirmek gerekli...



Kaynak: Birleşmiş Milletler Comtrade, BACI, Wind (2008), Basu (Yayınlanmamış Araştırma), TEPAV hesaplamaları

# Rüzgardaki dış ticaret fazlası teknolojiye yansımıyor...





Kaynak: Birleşmiş Milletler Comtrade, BACI, Wind (2008), Basu (Yayınlanmamış Araştırma), TEPAV hesaplamaları

tepav

Slide 12

## Termikte yerli üretim önemli ama...



Kaynak: Birleşmiş Milletler Comtrade, BACI