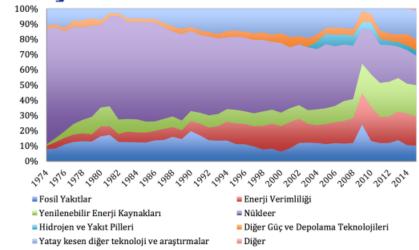

Teknolojiler ve Fırsatlar

Bengisu ÖZENÇ 4.05.2018

tepav

Slide 2

## **Emisyonlar hızla artıyor**

Risk seviyesi 400ppm, bugün 410ppm



Kaynak:www.climate.nasa.gov/evidence

## Diğer göstergeler ne diyor?

- Sanayi devriminden bu yana küresel sıcaklık 1,8°C artmış durumda
- Kuzey kutup buzullarında her 10 yılda %13,3'lük bir azalma yaşanıyor
- Deniz suyu seviyesi her yıl 3,2 mm artıyor...

Kaynak:www.climate.nasa.gov/vital-signs

tepav

Slide 4

### Sıcaklık artışının arkasında ne var?

#### What's Really Warming the World?

By Eric Roston 📝 and Blacki Migliozzi 📝 | June 24, 2015



http://www.bloomberg.com/graphics/2015-whats-warming-the-world/





# Enerji, Türkiye ekonomisi için kritik bir mesele



tepav | Slide 8

# Düşük karbonlu enerji teknolojileri, enerji Ar-Ge'sinin %50'si



Kaynak:IEA

# Türkiye yüksek teknolojili üretime öncelik vermeli



Kaynak: Birleşmiş Milletler Comtrade, BACI, Wind (2008), Basu (Yayınlanmamış Araştırma), TEPAV hesaplamaları

tepav | Slide 10

# Güneşteki teknik potansiyeli teknoloji potansiyeline çevirmek gerekli...



Kaynak: Birleşmiş Milletler Comtrade, BACI, Wind (2008), Basu (Yayınlanmamış Araştırma), TEPAV hesaplamaları

# Rüzgardaki dış ticaret fazlası teknolojiye yansımıyor...





Kaynak: Birleşmiş Milletler Comtrade, BACI, Wind (2008), Basu (Yayınlanmamış Araştırma), TEPAV hesaplamaları

tepav

Slide 12

## Termikte yerli üretim önemli ama...



Kaynak: Birleşmiş Milletler Comtrade, BACI, Wind (2008), Basu (Yayınlanmamış Araştırma), TEPAV hesaplamaları

## Diğer çalışmalar ne diyor?

 AB'deki patent atıfları üzerinden yapıl